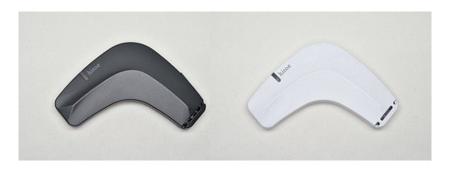

## Wearable sensor: hitoe® transmitter 02

Combined with a dedicated shirt and belt, the wearable sensor measures the biomedical information of the wearers and their surrounding environmental state.

Download

1) User's manual

2) EU Declaration of conformity(DoC)

| Product name | hitoe transmitter 02                                                                         |
|--------------|----------------------------------------------------------------------------------------------|
| Size         | 63 x 36 x 9 mm                                                                               |
| Mass         | 12 g                                                                                         |
| Sensor data  | 1)Heart rate 2)RRI 3)Three-axis acceleration 4)Air temperature and Relative humidity 5)Steps |
| Color        | Black/White                                                                                  |