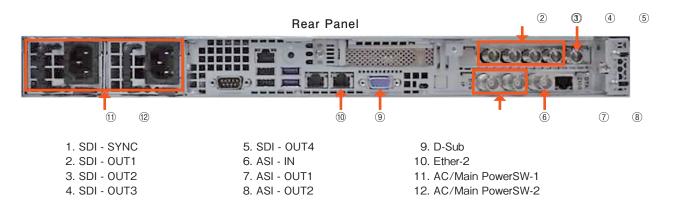

## Specifications

| Supported Standards    |                                                                                                                                                                                |                           |                                                                                                                           |
|------------------------|--------------------------------------------------------------------------------------------------------------------------------------------------------------------------------|---------------------------|---------------------------------------------------------------------------------------------------------------------------|
| System                 | ISO/IEC13818-1 (MPEG-2 SYSTEM TRANSPORT STREAM)                                                                                                                                |                           |                                                                                                                           |
| Video                  | ISO/IEC 23008-2 (H.265 / HEVC)                                                                                                                                                 |                           |                                                                                                                           |
| Audio                  | ISO/IEC13818-7 (MPEG-2 AAC) LC Profile, ISO/IEC11172-3 (MPEG-1 audio Layer2)                                                                                                   |                           |                                                                                                                           |
| Video Specifications   |                                                                                                                                                                                |                           |                                                                                                                           |
| Video Format           | 3840x2160 @ 60p/59.94p/50p/30p/29.97p/25p<br>1920x1080 @ 60p/59.94p/50p<br>1920x1080 @ 60i/59.94i/50i<br>1280x720 @ 60p/59.94p/50p<br>720x480 @ 59.94i<br>720x576 @ 50i        |                           |                                                                                                                           |
| Profile & Level        | Profile: Main, Main 10, Main 4:2:2 10 Level: 5.1/5/4.1/4/3.1/3                                                                                                                 |                           |                                                                                                                           |
| Video Output           | Compliant with SMPTE259:2008, SMPTE292-1:2012, SMPTE ST 424:2012 and ST425-1:2011 (Level A) BNC Connector (75 $\Omega$ ) , terminal                                            |                           |                                                                                                                           |
| Audio Specifications   |                                                                                                                                                                                | Other Specifications      |                                                                                                                           |
| Audio Output           | Embedded Audio<br>Max 16ch in max 8 streams<br>2ch x 8 steams<br>5.1ch + 2ch x 5 streams<br>5.1ch x 2 streams + 2ch x 2 streams<br>Available Audio Channel mapping with Web UI | USB Playback              | Playback by connecting a USB device that contains the bit stream file and selecting the file using the keyboard or mouse. |
|                        |                                                                                                                                                                                | Alarm Output              | Log File Output                                                                                                           |
|                        |                                                                                                                                                                                | External Reset            | Press and hold the power button to reset                                                                                  |
|                        |                                                                                                                                                                                | IP Input                  | Not Yet Supported                                                                                                         |
| Decode CH              | Embedded                                                                                                                                                                       | <b>Closed Caption</b>     | Not Yet Supported                                                                                                         |
| Sampling Frequency/Bit | 48kHz / 16bit                                                                                                                                                                  | Ancillary Data            | Not Yet Supported                                                                                                         |
| Pass-through           | Not yet supported                                                                                                                                                              | Chassis Specifications    |                                                                                                                           |
| TS Specifications      |                                                                                                                                                                                | Dimensions/Weight         | W437mm x H43mm x D650mm (excluding projections) /15kg                                                                     |
| Input Interface        | DVB-ASI: BNC x1 (0.8Vp-p 75Ω)                                                                                                                                                  | Power Source/Consumption  | AC100-240V 50/60Hz / Maximum 750W                                                                                         |
| Stream Type            | MPEG-2 TS (188byte) (No Reed-Solomon error correction function)                                                                                                                | Operating Environment     | Temperature: 5℃-35℃ / Humidity: 20%-80% (With no dew condensation)                                                        |
| Maximum Multiplicity   | Video:4, Audio:4 (However, for playback, select Video: 1, Audio: 1)                                                                                                            | Environmental Regulations | REACH Compliant                                                                                                           |
|                        |                                                                                                                                                                                |                           |                                                                                                                           |